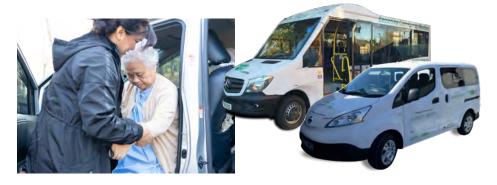

#### Volunteers

In addition to Car Scheme Plus, Bassetlaw Action Centre operates a Community Car Scheme with volunteer drivers for people who can use conventional vehicles but cannot access public transport.

We also have a fully accessible minibus.

We're always looking for more volunteer drivers. If you want to help out in your community and can spare a few hours each month, get in touch. Expenses will be paid and training provided.