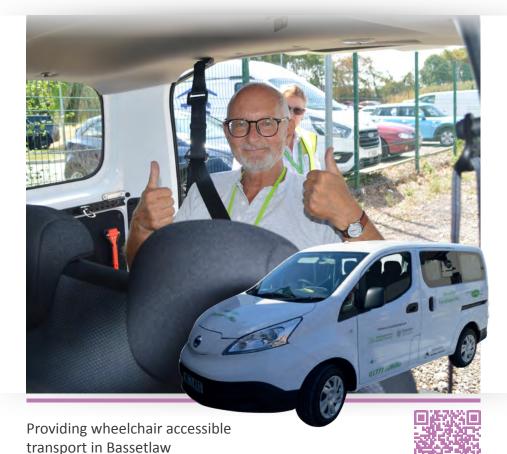

## Car Scheme Plus

If you want to get out and about but have difficulty using public transport, then Car Scheme Plus could be the answer.

Our new Nissan Acenta has been adapted for wheelchair users and offers a door to door service for people of all ages. For an affordable fare you can travel in safety and comfort to make those important appointments, get to work or simply socialise with friends.

The vehicle is able to carry a fixed wheelchair and up to 3 passengers.