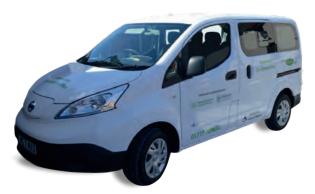

## Car Scheme Plus

If you want to get out and about but have difficulty using public transport, then Car Scheme Plus could be the answer.

Our new Nissan Acenta has been adapted for wheelchair users and offers a door to door service for people of all ages. For an affordable fare you can travel in safety and comfort to make those important appointments, get to work or simply socialise with friends.

The vehicle is able to carry a fixed wheelchair and up to 3 passengers.