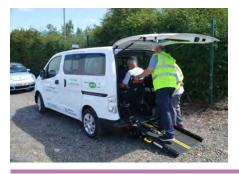

## Car Scheme Plus

If you want to get out and about but have difficulty using public transport, then Car Scheme Plus could be the answer.

Our new Nissan Acenta has been adapted for wheelchair users and offers a door to door service for people of all ages. For an affordable fare you can travel in safety and comfort to make those important appointments, get to work or simply socialise with friends.

The vehicle is able to carry a fixed wheelchair and up to 3 passengers.